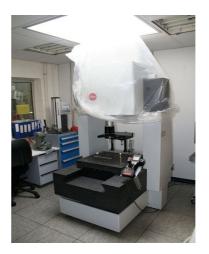

# **Measuring Machine**

| Brand:         | LEITZ         |
|----------------|---------------|
| Model:         | PMM 544       |
| YoM, approx.:  | overhauled    |
| Reconditioned: | 2010          |
| Controls:      | PC controller |

#### **Technical Specification**

| x-Axis:                     | 500 mm |
|-----------------------------|--------|
| y-Axis:                     | 400 mm |
| z-Axis:                     | 400 mm |
| table surface (left-right): | 600 mm |
| width:                      | 600 mm |

## **Photos & Documents**

Reference No.: 38768