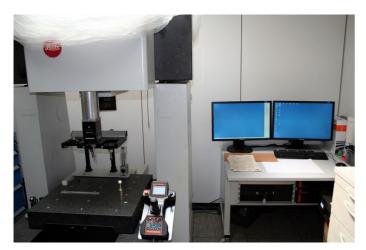

#### Additional Information:

- The CMM was originally equipped with the Leitz software Quindos and

- Converted to Renishaw in 2010

- Retrofit process converted with measuring head SP80
- fully equipped computer workstation including 2 screens.

## **Photos & Documents**

Reference No.: 38768