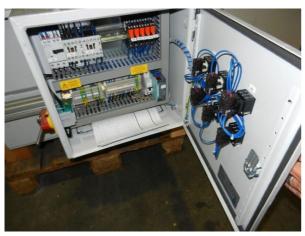

## CoolantUnit

Brand: LIQUI Model: MTBF-V750 YoM, approx.: 2013 new

Reconditioned:

Controls: electronic controls

### **Electrical specifications**

mains voltage: 400 V mains frequency: 50 Hz