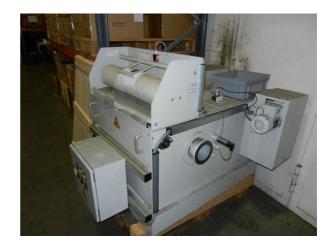

## CoolantUnit

Brand: LIQUI Model: MTBF-V750 YoM, approx.: 2013 new

Reconditioned:

Controls: electronic controls

#### Application:

The system consists of a steel housing with filter bottom.

As filter bottom slotted screen or perforated plate is used, which

at the same time carrier of the filter belt is. The transport

the filter belt is made by a pull-out device.

-> max. Power throughput 750 L / min