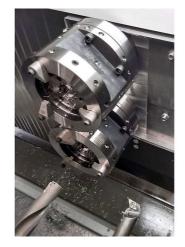

# Multi Spindle Turning Machine (CNC)

| Brand:                      | HK-CON                        |
|-----------------------------|-------------------------------|
| Model:                      | L32SDZ-12                     |
| YoM, approx.:               | 2018 used                     |
| Reconditioned:<br>Controls: | CNC controls SIEMENS 840 D SL |

|  | Party N |
|--|---------|
|  |         |
|  |         |

| basic functions             |          |  |  |  |
|-----------------------------|----------|--|--|--|
| design principle: front bed |          |  |  |  |
| number of spindles:         | 6        |  |  |  |
| number of x/z slides:       | 3        |  |  |  |
| spdl. indexing device: yes  |          |  |  |  |
| live positions: yes         |          |  |  |  |
| number of c-axes:           | 6        |  |  |  |
|                             |          |  |  |  |
| Working Range Turning       |          |  |  |  |
| turning diameter (max):     | 125 mm   |  |  |  |
|                             |          |  |  |  |
| Electrical specifications   |          |  |  |  |
| total power consumption:    | 100 kW   |  |  |  |
|                             |          |  |  |  |
| Dimensions / weights        |          |  |  |  |
| total weight approx.:       | 23000 kg |  |  |  |
|                             | •        |  |  |  |

#### **Additional Information:**

6-spindle transfer lathe as double spindle machine for chuck turned parts

Spindle power 14.6 kW per spindle. with 3 operations and 2 direct transfers. With 2 turning spindles arranged one above the other per operation, 2 workpieces are machined simultaneously. The transfer of the parts between the 3 tool blocks is fully automated and by direct transfers without releasing the workpiece. Thus, a total of 6 spindles are always engaged at the same time. The scope includes: