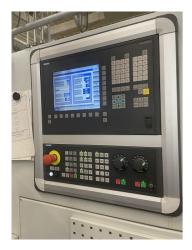

# Multi Spindle Turning Machine (CNC)

| Brand:                      | HK-CON                        |
|-----------------------------|-------------------------------|
| Model:                      | L32SDZ-12                     |
| YoM, approx.:               | 2018 used                     |
| Reconditioned:<br>Controls: | CNC controls SIEMENS 840 D SL |