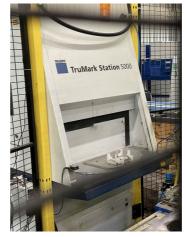

- Robot KUKA KR6 R900 sixx
- blowing station
- Measuring station
- Marking laser Trumpf TruMark 5000
- infeed and outfeed belts