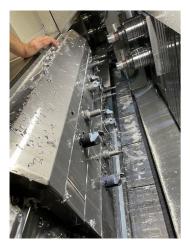

#### **Additional Information:**

6-spindle transfer lathe as double spindle machine for chuck turned parts

Spindle power 14.6 kW per spindle. with 3 operations and 2 direct transfers. With 2 turning spindles arranged one above the other per operation, 2 workpieces are machined simultaneously. The transfer of the parts between the 3 tool blocks is fully automated and by direct transfers without releasing the workpiece. Thus, a total of 6 spindles are always engaged at the same time. The scope includes: