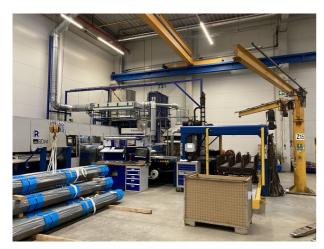

## **Circular saw - automatic**

Brand:RATTUNDEModel:ACS102/2/BM+BDM+WDM+SRT+PIYoM, approx.:2008 usedReconditioned:CNC controls SIEMENS 840 D

| Technical Specification          |          |
|----------------------------------|----------|
| cutting capacity round:          | 102 mm   |
| Electrical specifications        |          |
| total power consumption:         | 125 kW   |
| mains voltage:                   | 400 V    |
| mains frequency:                 | 50 Hz    |
| Dimensions / weights             |          |
| space requirements -left/right-: | 14226 mm |
| space requirements -front/back-: | 8325 mm  |
| total height:                    | 2700 mm  |
| total weight approx.:            | 23765 kg |

## **Additional Information:**

44'800 operation hours (24.Jan.2022)

Material parameters: - Round tube Ø 10- 102mm (starting from wall thickness 0.8mm) - Solid material Ø 10-102mm (depending on weight) - Starting material 3000 - 6500mm capacity: - up to 2500 pcs/h in single cut - up to 10`000 pcs/h 4-fold cut Accuracy: - $\pm$  0.15mm Sequence: - Material is placed in bundle magazine (BM) - Separation of the material - First cut is sawn and goes into the chip conveyor (ACS) -Material is clamped and cut - Pipe or shaft is transported away with 3axis CNC handling on the left or right side - workpiece is deburred with brush deburring machine (BDM) - 100% longitudinal measurement can be made and statistically recorded -Washing machine and dryer (WDM) - placed in suitable stacking containers

## Photos & Documents Reference No.: 42540