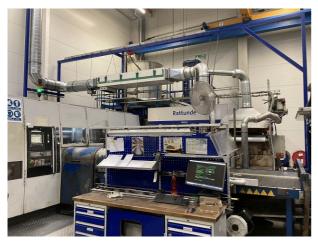

## **Circular saw - automatic**

Brand:RATTUNDEModel:ACS102/2/BM+BDM+WDM+SRT+PIYoM, approx.:2008 usedReconditioned:CNC controls SIEMENS 840 D

| Technical Specification          |          |
|----------------------------------|----------|
| cutting capacity round:          | 102 mm   |
| Electrical specifications        |          |
| total power consumption:         | 125 kW   |
| mains voltage:                   | 400 V    |
| mains frequency:                 | 50 Hz    |
| Dimensions / weights             |          |
| space requirements -left/right-: | 14226 mm |
| space requirements -front/back-: | 8325 mm  |
| total height:                    | 2700 mm  |
| total weight approx.:            | 23765 kg |

## **Additional Information:**

44'800 operation hours (24.Jan.2022)

Material parameters: - Round tube Ø 10- 102mm (starting from wall thickness 0.8mm) - Solid material Ø 10-102mm (depending on weight) - Starting material 3000 - 6500mm capacity: - up to 2500 pcs/h in single cut - up to 10`000 pcs/h 4-fold cut Accuracy: - $\pm$  0.15mm Sequence: - Material is placed in bundle magazine (BM) - Separation of the material - First cut is sawn and goes into the chip conveyor (ACS) -Material is clamped and cut - Pipe or shaft is transported away with 3axis CNC handling on the left or right side - workpiece is deburred with brush deburring machine (BDM) - 100% longitudinal measurement can be made and statistically recorded -Washing machine and dryer (WDM) - placed in suitable stacking containers

## Photos & Documents Reference No.: 42540