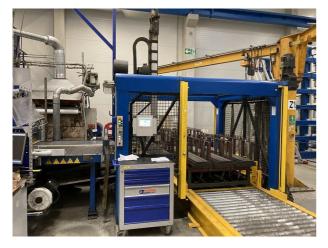

## **Circular saw - automatic**

Brand:RATTUNDEModel:ACS102/2/BM+BDM+WDM+SRT+PIYoM, approx.:2008 usedReconditioned:CNC controls SIEMENS 840 D

| Technical Specification          |          |
|----------------------------------|----------|
| cutting capacity round:          | 102 mm   |
| Electrical specifications        |          |
| total power consumption:         | 125 kW   |
| mains voltage:                   | 400 V    |
| mains frequency:                 | 50 Hz    |
| Dimensions / weights             |          |
| space requirements -left/right-: | 14226 mm |
| space requirements -front/back-: | 8325 mm  |
| total height:                    | 2700 mm  |
| total weight approx.:            | 23765 kg |

## **Additional Information:**

44'800 operation hours (24.Jan.2022)

Material parameters: - Round tube Ø 10- 102mm (starting from wall thickness 0.8mm) - Solid material Ø 10-102mm (depending on weight) - Starting material 3000 - 6500mm capacity: - up to 2500 pcs/h in single cut - up to 10`000 pcs/h 4-fold cut Accuracy: - $\pm$  0.15mm Sequence: - Material is placed in bundle magazine (BM) - Separation of the material - First cut is sawn and goes into the chip conveyor (ACS) -Material is clamped and cut - Pipe or shaft is transported away with 3axis CNC handling on the left or right side - workpiece is deburred with brush deburring machine (BDM) - 100% longitudinal measurement can be made and statistically recorded -Washing machine and dryer (WDM) - placed in suitable stacking containers

## Photos & Documents Reference No.: 42540