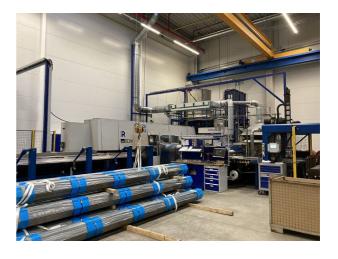

## **Circular saw - automatic**

Brand:RATTUNDEModel:ACS102/2/BM+BDM+WDM+SRT+PIYoM, approx.:2008 usedReconditioned:CNC controls SIEMENS 840 D

| Technical Specification          |          |
|----------------------------------|----------|
| cutting capacity round:          | 102 mm   |
| Electrical specifications        |          |
| total power consumption:         | 125 kW   |
| mains voltage:                   | 400 V    |
| mains frequency:                 | 50 Hz    |
| Dimensions / weights             |          |
| space requirements -left/right-: | 14226 mm |
| space requirements -front/back-: | 8325 mm  |
| total height:                    | 2700 mm  |
| total weight approx.:            | 23765 kg |

## **Additional Information:**

44'800 operation hours (24.Jan.2022)

Material parameters: - Round tube Ø 10- 102mm (starting from wall thickness 0.8mm) - Solid material Ø 10-102mm (depending on weight) - Starting material 3000 - 6500mm capacity: - up to 2500 pcs/h in single cut - up to 10`000 pcs/h 4-fold cut Accuracy: - $\pm$  0.15mm Sequence: - Material is placed in bundle magazine (BM) - Separation of the material - First cut is sawn and goes into the chip conveyor (ACS) -Material is clamped and cut - Pipe or shaft is transported away with 3axis CNC handling on the left or right side - workpiece is deburred with brush deburring machine (BDM) - 100% longitudinal measurement can be made and statistically recorded -Washing machine and dryer (WDM) - placed in suitable stacking containers

## Photos & Documents Reference No.: 42540