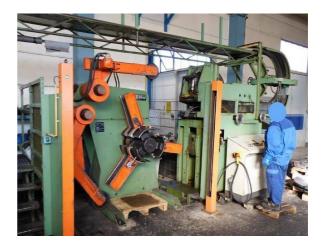

## **Coil Reel & Straightener**

Brand: ARKU / HMS

Model:

YoM, approx.: used

Reconditioned:

Controls: PLC SIEMENS S7 300

#### **Overall Specifications (coil lines)**

sheet width max.: 350 mm sheet thickness max.: 10 mm coil weight max.: 3 to

feedstock transport direction: left

to right

#### **Decoiler**

design: single reel
sheet width max.: 350 mm
sheet width (min): 80 mm
coil weight max.: 3 to
sheet thickness max.: 12 mm
max. diameter of coil: 1500 mm
mandrel expansion range from: 470 mm
mandrel expansion range up to: 530 mm

#### **Additional Information:**

Line consisting of

+ uncoiler ARKU AH 3000/350/MSG-4Q, year of production 2002

+ straightener HMS

the equipment was used for sheet thickness up to 10.5  $\,$  mm

The system had an overhead return from right to left. This is not supplied.