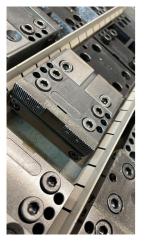

#### **Additional Information:**

MonoClamp system: Price per Triag rail (rail incl. two clamping elements) - Clamping rails (dimensions LxWxH: 630 x 80 x 30 mm) - Clamping jaws (jaw height: 30 mm) - pull-down jaws Complete pallet consists of: 57x Triag rails length 650 mm 3 x Triag rails length 270 mm 42x clamping jaws fixed (mounted under the workpiece) 84x clamping blocks with loose jaws with two clamping claws 61x clamping blocks with loose jaws with one clamping claw 2 x width Traig rails length 300 mm, each with 3 clamping jaws.