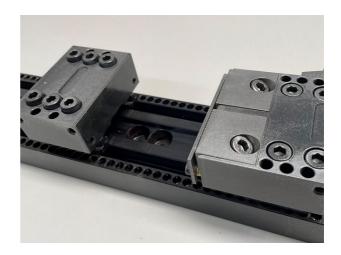

# **Workpiece Fixtures**

Brand: TRIAG

Model: MONOCLAMP SYSTEM

YoM, approx.: used Reconditioned:

Controls:

#### **Additional Information:**

MonoClamp system: Price per Triag rail (rail incl. two clamping elements) - Clamping rails (dimensions LxWxH: 630 x 80 x 30 mm) - Clamping jaws (jaw height: 30 mm) - pull-down jaws Complete pallet consists of: 57x Triag rails length 650 mm 3 x Triag rails length 270 mm 42x clamping jaws fixed (mounted under the workpiece) 84x clamping blocks with loose jaws with two clamping claws 61x clamping blocks with loose jaws with one clamping claw 2 x width Traig rails length 300 mm, each with 3 clamping jaws.