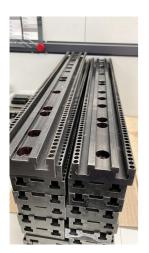

#### **Additional Information:**

MonoClamp system: Price per Triag rail (rail incl. two clamping elements) - Clamping rails (dimensions LxWxH: 630 x 80 x 30 mm) - Clamping jaws (jaw height: 30 mm) - pull-down jaws Complete pallet consists of: 57x Triag rails length 650 mm 3 x Triag rails length 270 mm 42x clamping jaws fixed (mounted under the workpiece) 84x clamping blocks with loose jaws with two clamping claws 61x clamping blocks with loose jaws with one clamping claw 2 x width Traig rails length 300 mm, each with 3 clamping jaws.