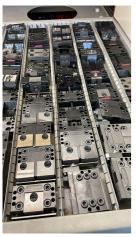

#### **Additional Information:**

MonoClamp system: Price per Triag rail (rail incl. two clamping elements) - Clamping rails (dimensions LxWxH: 630 x 80 x 30 mm) - Clamping jaws (jaw height: 30 mm) - pull-down jaws Complete pallet consists of: 57x Triag rails length 650 mm 3 x Triag rails length 270 mm 42x clamping jaws fixed (mounted under the workpiece) 84x clamping blocks with loose jaws with two clamping claws 61x clamping blocks with loose jaws with one clamping claw 2 x width Traig rails length 300 mm, each with 3 clamping jaws.