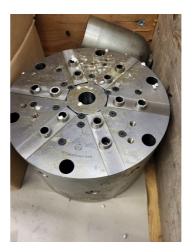

## Additional Information:

Precision air chuck Ø240mm (Type 9-500-6QC) Technology: APC Repeatability approx. 0.0015 Jaw stroke 12mm concentricity: approx. 0.005 mm

base jaw DRM 134-182mm

as new unused air chuckEquipment:Jaw Ø 174 - 182mm

Use of a high-precision pneumatic pull-down chuck with special jaws and workpiece stop. To ensure accuracy during jaw change and to realize the required set-up times, the chuck is equipped with the QC precision jaw change system. Replaceable module pins in the hardened special jaws take over the task of secure tooth flank contact.