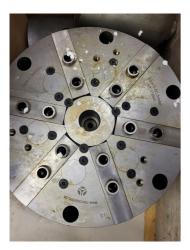

## Additional Information:

Precision air chuck Ø240mm (Type 9-500-6QC) Technology: APC Repeatability approx. 0.0015 Jaw stroke 12mm concentricity: approx. 0.005 mm

base jaw DRM 134-182mm

as new unused air chuckEquipment:Jaw Ø 174 - 182mm

Use of a high-precision pneumatic pull-down chuck with special jaws and workpiece stop. To ensure accuracy during jaw change and to realize the required set-up times, the chuck is equipped with the QC precision jaw change system. Replaceable module pins in the hardened special jaws take over the task of secure tooth flank contact.