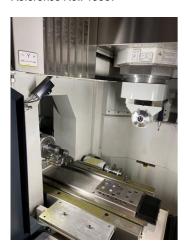

| Working Range Cylindrical Grinding         |         |  |  |
|--------------------------------------------|---------|--|--|
| workpiece weight between centers<br>(max): | 190 kg  |  |  |
| Working Range External Grinding            |         |  |  |
| grinding diameter (max):                   | 260 mm  |  |  |
| grinding length:                           | 450 mm  |  |  |
| Working Range -cubic-                      |         |  |  |
| X-axis travel:                             | 630 mm  |  |  |
| Y-axis travel:                             | 345 mm  |  |  |
| Z-axis travel:                             | 430 mm  |  |  |
| Grinding Tool                              |         |  |  |
| type of grinding tool: wheel               |         |  |  |
| spindle / head                             |         |  |  |
| tool fixture: HSK A50                      |         |  |  |
| drive power:                               | 25 kW   |  |  |
| tailstock                                  |         |  |  |
| distance betw. centers (max):              | 550 mm  |  |  |
| Electrical specifications                  |         |  |  |
| mains voltage:                             | 400 V   |  |  |
| mains frequency:                           | 50 Hz   |  |  |
| Dimensions / weights                       |         |  |  |
| space requirements -left/right-:           | 2400 mm |  |  |
| space requirements -front/back-:           | 2400 mm |  |  |
| total weight approx.:                      | 9000 kg |  |  |

## **Additional Information:**

A.Haas Multigrind CA can do everything!!! 5-6 grinding axes grinding machine ++ Machine in TOP condition ++ Equipment: - automatic grinding wheel changer automatic workpiece changer accessories: extinguishing system - lubricant filter system (oil) centrifuge turbo separator - extensive accessories the Multigrind® CA, is a modular all-rounder - Surface grinding machine, profile grinding machine or a 6-axis grinding center. With this variable concept, you can use a Multigrind® CA you can grind the smallest precision tools and really large hobs. The basic axis cast into the machine bed ensures maximum ensures maximum rigidity and accuracy, regardless of the workpieces are being machined. A stable guide, generously dimensioned ball screw drives and direct path measuring systems with the highest resolution resolution guarantee high positioning accuracy.