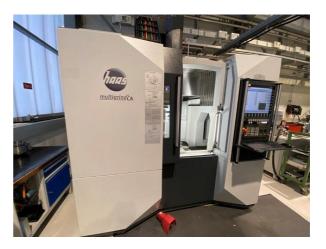

## **Cylindrical Grinder - Universal**

| Brand:         | A.HAAS                       |
|----------------|------------------------------|
| Model:         | MULTIGRIND CA                |
| YoM, approx.:  | 2017 used                    |
| Reconditioned: |                              |
| Controls:      | CNC controls SIEMENS 840 D S |
|                |                              |

## **Additional Information:**

A.Haas Multigrind CA can do everything!!! 5-6 grinding axes grinding machine ++ Machine in TOP condition ++ Equipment: - automatic grinding wheel changer automatic workpiece changer accessories: extinguishing system - lubricant filter system (oil) centrifuge turbo separator - extensive accessories the Multigrind® CA, is a modular all-rounder - Surface grinding machine, profile grinding machine or a 6-axis grinding center. With this variable concept, you can use a Multigrind® CA you can grind the smallest precision tools and really large hobs. The basic axis cast into the machine bed ensures maximum ensures maximum rigidity and accuracy, regardless of the workpieces are being machined. A stable guide, generously dimensioned ball screw drives and direct path measuring systems with the highest resolution resolution guarantee high positioning accuracy.