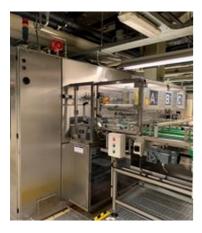

# Washing Machine - continuous

Brand: Model: YoM, approx.: Reconditioned: Controls: ROLL RSB 3-117-003-1030-06 2008 used PLC SIEMENS S7 300

| Surface Treatment, usable Process Space / Zone |          |  |
|------------------------------------------------|----------|--|
| length:                                        | 9000 mm  |  |
| width:                                         | 350 mm   |  |
| Height:                                        | 17 mm    |  |
|                                                |          |  |
| Electrical specifications                      |          |  |
| total power consumption:                       | 278 kW   |  |
| mains power supply:                            | 450 kVA  |  |
| mains voltage:                                 | 400 V    |  |
| mains frequency:                               | 50 Hz    |  |
|                                                |          |  |
| Dimensions / weights                           |          |  |
| space requirements -left/right-:               | 10300 mm |  |
| space requirements -front/back-:               | 2500 mm  |  |
| total height:                                  | 2650 mm  |  |
| total weight approx.:                          | 9000 kg  |  |