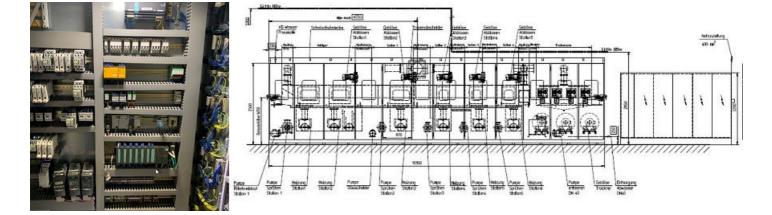

Information:

3-lane system with 350 mm usable width each

| Process sequence: |                                  |  |
|-------------------|----------------------------------|--|
| Stage 1:          | Cleaning (70 degrees)            |  |
| Stage 2,3,4,5     | Rinsing (65, 60, 60, 55 degrees) |  |
| Stage 6:          | Hot air drying (65 degrees)      |  |

Oil separator: continuous oil discharge Heating: electric heating

Conveyor belt: chain with 8mm stainless steel bars with Teflon cover over the whole width guideways: 3x separate guideways batch size: approx. 240x240x17 mm per guideway

#### Seller:

ProdEq Trading GmbH Frank Goedicke Reckholder 1, 9527 Niederhelfenschwil, Switzerland +41 71 948 70 60 frank.goedicke@prodeq.ch



## **Photos & Documents**

Reference No.: 43454