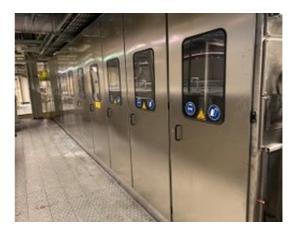

# Washing Machine - continuous

Brand: Model: YoM, approx.: Reconditioned: Controls: ROLL RSB 3-117-003-1030-06 2008 used PLC SIEMENS S7 300

| Surface Treatment, usable Process Space / Zone |          |  |
|------------------------------------------------|----------|--|
| length:                                        | 9000 mm  |  |
| width:                                         | 350 mm   |  |
| Height:                                        | 17 mm    |  |
|                                                |          |  |
| Electrical specifications                      |          |  |
| total power consumption:                       | 278 kW   |  |
| mains power supply:                            | 450 kVA  |  |
| mains voltage:                                 | 400 V    |  |
| mains frequency:                               | 50 Hz    |  |
|                                                |          |  |
| Dimensions / weights                           |          |  |
| space requirements -left/right-:               | 10300 mm |  |
| space requirements -front/back-:               | 2500 mm  |  |
| total height:                                  | 2650 mm  |  |
| total weight approx.:                          | 9000 kg  |  |

#### Additional Information:

3-lane system with 350 mm usable width each

| Process sequence: |                                  |  |
|-------------------|----------------------------------|--|
| Stage 1:          | Cleaning (70 degrees)            |  |
| Stage 2,3,4,5     | Rinsing (65, 60, 60, 55 degrees) |  |
| Stage 6:          | Hot air drying (65 degrees)      |  |