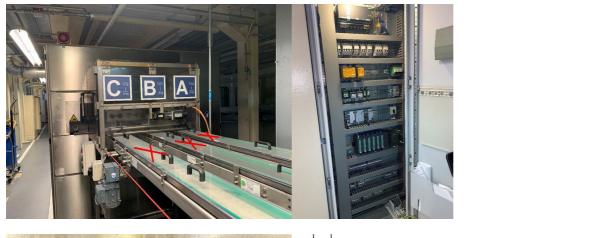

## **Washing Machine - continuous**

ROLL RSB -095-003-0740-05 2008 used PLC SIEMENS S7 300

| Surface Treatment, usable Proc   | cess Space / Zone |
|----------------------------------|-------------------|
| length:                          | 7000 mm           |
| width:                           | 1040 mm           |
| Height:                          | 10 mm             |
| Electrical specifications        |                   |
| total power consumption:         | 145 kW            |
| mains power supply:              | 267 kVA           |
| mains voltage:                   | 400 V             |
| mains frequency:                 | 50 Hz             |
| Dimensions ( weights             |                   |
| Dimensions / weights             |                   |
| space requirements -left/right-: | 7400 mm           |
| space requirements -front/back-: | 2350 mm           |
| total height:                    | 2300 mm           |
| total weight approx.:            | 8000 kg           |

## Additional Information:

Continuous conveyor belt 1040 mm wide, separated into 3 lines

Process: Stage 1: Cleaning (65 degrees) Stage 2,3,4: Rinsing (65, 60, 60 degrees) Stage 5: Heating air drying (60 degrees) Oil separator: continuous oil discharge Heating: electrical heating Conveyor belt: 1x wire eyelet mat over entire width guideways: 6x separate guideways batch size: approx. 100x100x10mm per guideway (guides can be removed)