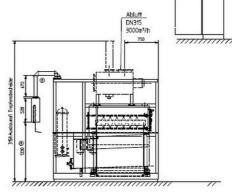

## **Washing Machine - continuous**

ROLL RSB -095-003-0740-05 2008 used PLC SIEMENS S7 300

| Surface Treatment, usable Proc   | cess Space / Zone |
|----------------------------------|-------------------|
| length:                          | 7000 mm           |
| width:                           | 1040 mm           |
| Height:                          | 10 mm             |
| Electrical specifications        |                   |
| total power consumption:         | 145 kW            |
| mains power supply:              | 267 kVA           |
| mains voltage:                   | 400 V             |
| mains frequency:                 | 50 Hz             |
| Dimensions ( weights             |                   |
| Dimensions / weights             |                   |
| space requirements -left/right-: | 7400 mm           |
| space requirements -front/back-: | 2350 mm           |
| total height:                    | 2300 mm           |
| total weight approx.:            | 8000 kg           |

## Additional Information:

Continuous conveyor belt 1040 mm wide, separated into 3 lines

Process: Stage 1: Cleaning (65 degrees) Stage 2,3,4: Rinsing (65, 60, 60 degrees) Stage 5: Heating air drying (60 degrees) Oil separator: continuous oil discharge Heating: electrical heating Conveyor belt: 1x wire eyelet mat over entire width guideways: 6x separate guideways batch size: approx. 100x100x10mm per guideway (guides can be removed)