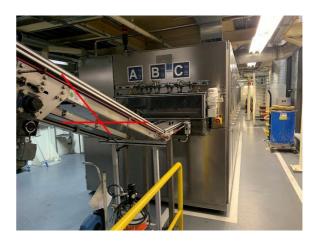

## **Washing Machine - continuous**

ROLL RSB -095-003-0740-05 2008 used PLC SIEMENS S7 300

| Surface Treatment, usable Proc   | cess Space / Zone |
|----------------------------------|-------------------|
| length:                          | 7000 mm           |
| width:                           | 1040 mm           |
| Height:                          | 10 mm             |
| Electrical specifications        |                   |
| total power consumption:         | 145 kW            |
| mains power supply:              | 267 kVA           |
| mains voltage:                   | 400 V             |
| mains frequency:                 | 50 Hz             |
| Dimensions ( weights             |                   |
| Dimensions / weights             |                   |
| space requirements -left/right-: | 7400 mm           |
| space requirements -front/back-: | 2350 mm           |
| total height:                    | 2300 mm           |
| total weight approx.:            | 8000 kg           |

## Additional Information:

Continuous conveyor belt 1040 mm wide, separated into 3 lines

Process: Stage 1: Cleaning (65 degrees) Stage 2,3,4: Rinsing (65, 60, 60 degrees) Stage 5: Heating air drying (60 degrees) Oil separator: continuous oil discharge Heating: electrical heating Conveyor belt: 1x wire eyelet mat over entire width guideways: 6x separate guideways batch size: approx. 100x100x10mm per guideway (guides can be removed)