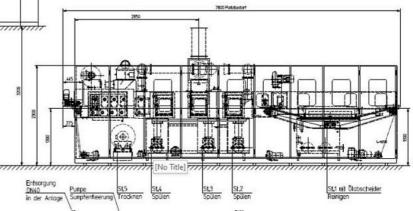

## **Washing Machine - continuous**

ROLL RSB -095-003-0740-05 2008 used PLC SIEMENS S7 300

| Surface Treatment, usable Proc   | cess Space / Zone |
|----------------------------------|-------------------|
| length:                          | 7000 mm           |
| width:                           | 1040 mm           |
| Height:                          | 10 mm             |
| Electrical specifications        |                   |
| total power consumption:         | 145 kW            |
| mains power supply:              | 267 kVA           |
| mains voltage:                   | 400 V             |
| mains frequency:                 | 50 Hz             |
| Dimensions ( weights             |                   |
| Dimensions / weights             |                   |
| space requirements -left/right-: | 7400 mm           |
| space requirements -front/back-: | 2350 mm           |
| total height:                    | 2300 mm           |
| total weight approx.:            | 8000 kg           |

## Additional Information:

Continuous conveyor belt 1040 mm wide, separated into 3 lines

Process: Stage 1: Cleaning (65 degrees) Stage 2,3,4: Rinsing (65, 60, 60 degrees) Stage 5: Heating air drying (60 degrees) Oil separator: continuous oil discharge Heating: electrical heating Conveyor belt: 1x wire eyelet mat over entire width guideways: 6x separate guideways batch size: approx. 100x100x10mm per guideway (guides can be removed)