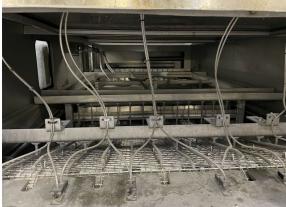

## Additional Information:

Continuous conveyor belt 1040 mm wide, separated into 3 lines

Process: Stage 1: Cleaning (65 degrees) Stage 2,3,4: Rinsing (65, 60, 60 degrees) Stage 5: Heating air drying (60 degrees) Oil separator: continuous oil discharge Heating: electrical heating Conveyor belt: 1x wire eyelet mat over entire width guideways: 6x separate guideways batch size: approx. 100x100x10mm per guideway (guides can be removed)