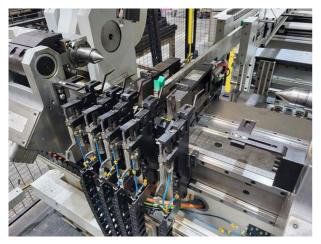

#### **Additional Information:**

Fully automatic straightening of components Length of workpieces: 100 to 1000mm Diameter: 8 to 50mm 5 automatic anvils (supporting pads) and 5 pieces calipers (the same) automatic. Loading and unloading is done by means of infeed/outfeed conveyors and walking beam.

The machine is creates for continuous and varius straightening

Alignment accuracy is >0.03mm. (depending on the component)