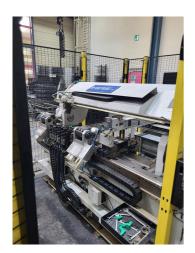

## **Straightening Press**

Brand: MAE Model: M-AH 40 YoM, approx.: 2014 used

Reconditioned:

Controls: CNC controls SIEMENS S7 300

#### **Additional Information:**

Fully automatic straightening of components Length of workpieces: 100 to 1000mm Diameter: 8 to 50mm 5 automatic anvils (supporting pads) and 5 pieces calipers (the same) automatic. Loading and unloading is done by means of infeed/outfeed conveyors and walking beam.

# **Photos & Documents**

Reference No.: 43812