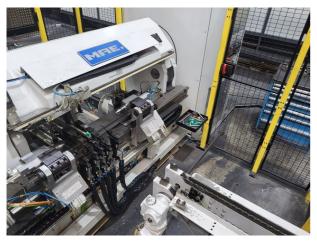

## **Straightening Press**

Brand: MAE Model: M-AH 40 YoM, approx.: 2014 used

Reconditioned:

Controls: CNC controls SIEMENS S7 300

#### **Additional Information:**

Fully automatic straightening of components Length of workpieces: 100 to 1000mm Diameter: 8 to 50mm 5 automatic anvils (supporting pads) and 5 pieces calipers (the same) automatic. Loading and unloading is done by means of infeed/outfeed conveyors and walking beam.

# **Photos & Documents**

Reference No.: 43812