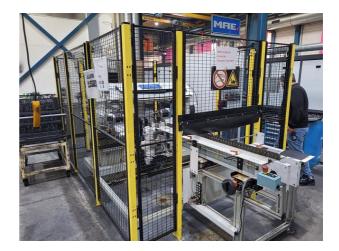

## **Straightening Press**

Brand: MAE Model: M-AH 40 YoM, approx.: 2014 used

Reconditioned:

Controls: CNC controls SIEMENS S7 300

#### **Additional Information:**

Fully automatic straightening of components Length of workpieces: 100 to 1000mm Diameter: 8 to 50mm 5 automatic anvils (supporting pads) and 5 pieces calipers (the same) automatic. Loading and unloading is done by means of infeed/outfeed conveyors and walking beam.

# **Photos & Documents**

Reference No.: 43812