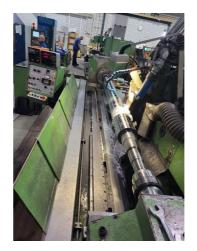

# **Cylindrical Grinder - External**

Brand: SCHAUDT
Model: A 801 N 3500
YoM, approx.: 1992 used

Reconditioned:

Controls: conventional

#### **Working Range External Grinding**

grinding diameter (max): 600 mm grinding length: 3500 mm

#### **Additional Information:**

With this Schaudt you can sand with a grinding wheel and also with a belt.