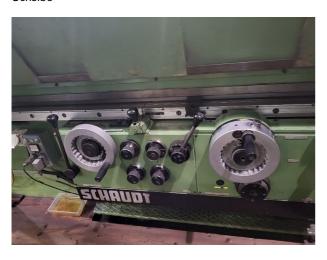

# **Cylindrical Grinder - External**

Brand: SCHAUDT
Model: A 801 N 3500
YoM, approx.: 1992 used

Reconditioned:

Controls: conventional

#### **Grinding Tool**

type of grinding tool: wheel

diameter (max): 750 mm

## Furnishing

- Grinding diameter increased to Ø600mm
- various grinding wheel flanges
- Machine is of a central water system connected
- Delivery only possible by hand (faulty stepper motor in X-axis)