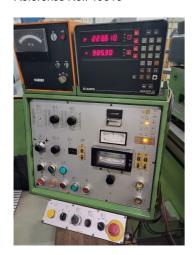

# **Cylindrical Grinder - External**

Brand: SCHAUDT
Model: A 801 N 3500
YoM, approx.: 1992 used

Reconditioned:

Controls: conventional