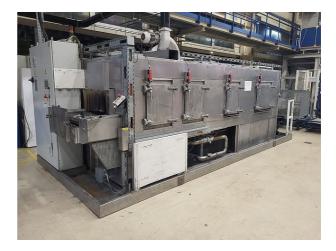

# **Washing Machine - continuous**

49661

Brand: Model: YoM, approx.: Reconditioned: Controls: LPW POWERLINE 600T2 2015 used electronic controls

| Surface Treatment, usable Process Space / Zone |         |
|------------------------------------------------|---------|
| length:                                        | 6000 mm |
| width:                                         | 625 mm  |
| Dimensions / weights                           |         |
| space requirements -left/right-:               | 6000 mm |
| space requirements -front/back-:               | 2655 mm |
| total height:                                  | 2400 mm |
| total weight approx .:                         | 5000 kg |
| Electrical specifications                      |         |
| total power consumption:                       | 125 kW  |
| mains voltage:                                 | 400 V   |
| mains frequency:                               | 50 Hz   |

### Additional Information:

Cleaning process: Zone Zone length Treatment time at 0.6m/min (0.4-2m/min) Feed approx. 600mm Infeed zone approx. 300mm Cleaning zone approx. 1000mm approx. 100s Neutral zone/blow-off approx. 500mm Rinsing zone approx. 800mm approx. 80s Neutral zone approx. 500mm Blow-drying zone approx. 1500mm approx. 180s, about 130° Celsius Total length of the system approx. 6000mm The throughput time is adjustable and depends on the required treatment time Workpiece size (in the direction of travel):  $\Box$  Largest approx. 360x630x300 mm (lxwxh)  $\Box$  Smallest approx. 50x15x5mm (lxwxh) Translated with DeepL.com (free version)