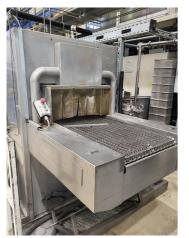

# **Washing Machine - continuous**

49661

Brand: Model: YoM, approx.: Reconditioned: Controls: LPW POWERLINE 600T2 2015 used electronic controls

| Surface Treatment, usable Process Space / Zone |         |
|------------------------------------------------|---------|
| length:                                        | 6000 mm |
| width:                                         | 625 mm  |
| Dimensions / weights                           |         |
| space requirements -left/right-:               | 6000 mm |
| space requirements -front/back-:               | 2655 mm |
| total height:                                  | 2400 mm |
| total weight approx .:                         | 5000 kg |
| Electrical specifications                      |         |
| total power consumption:                       | 125 kW  |
| mains voltage:                                 | 400 V   |
| mains frequency:                               | 50 Hz   |

### Additional Information:

Cleaning process: Zone Zone length Treatment time at 0.6m/min (0.4-2m/min) Feed approx. 600mm Infeed zone approx. 300mm Cleaning zone approx. 1000mm approx. 100s Neutral zone/blow-off approx. 500mm Rinsing zone approx. 800mm approx. 80s Neutral zone approx. 500mm Blow-drying zone approx. 1500mm approx. 180s, about 130° Celsius Total length of the system approx. 6000mm The throughput time is adjustable and depends on the required treatment time Workpiece size (in the direction of travel):  $\Box$  Largest approx. 360x630x300 mm (lxwxh)  $\Box$  Smallest approx. 50x15x5mm (lxwxh) Translated with DeepL.com (free version)