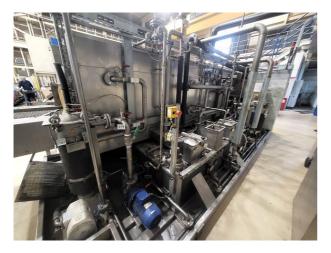

# **Washing Machine - continuous**

49661

Brand: Model: YoM, approx.: Reconditioned: Controls: LPW POWERLINE 600T2 2015 used electronic controls

| Surface Treatment, usable Process Space / Zone |         |
|------------------------------------------------|---------|
| length:                                        | 6000 mm |
| width:                                         | 625 mm  |
| Dimensions / weights                           |         |
| space requirements -left/right-:               | 6000 mm |
| space requirements -front/back-:               | 2655 mm |
| total height:                                  | 2400 mm |
| total weight approx .:                         | 5000 kg |
| Electrical specifications                      |         |
| total power consumption:                       | 125 kW  |
| mains voltage:                                 | 400 V   |
| mains frequency:                               | 50 Hz   |