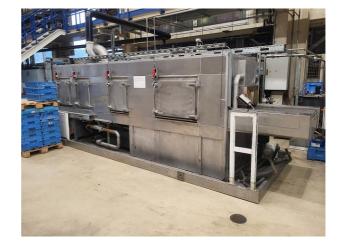

# **Washing Machine - continuous**

49661

Brand: Model: YoM, approx.: Reconditioned: Controls: LPW POWERLINE 600T2 2015 used electronic controls

| Surface Treatment, usable Process Space / Zone |         |
|------------------------------------------------|---------|
| length:                                        | 6000 mm |
| width:                                         | 625 mm  |
| Dimensions / weights                           |         |
| space requirements -left/right-:               | 6000 mm |
| space requirements -front/back-:               | 2655 mm |
| total height:                                  | 2400 mm |
| total weight approx .:                         | 5000 kg |
| Electrical specifications                      |         |
| total power consumption:                       | 125 kW  |
| mains voltage:                                 | 400 V   |
| mains frequency:                               | 50 Hz   |

### Additional Information:

Cleaning process: Zone Zone length Treatment time at 0.6m/min (0.4-2m/min) Feed approx. 600mm Infeed zone approx. 300mm Cleaning zone approx. 1000mm approx. 100s Neutral zone/blow-off approx. 500mm Rinsing zone approx. 800mm approx. 80s Neutral zone approx. 500mm Blow-drying zone approx. 1500mm approx. 180s, about 130° Celsius Total length of the system approx. 6000mm The throughput time is adjustable and depends on the required treatment time Workpiece size (in the direction of travel):  $\Box$  Largest approx. 360x630x300 mm (lxwxh)  $\Box$  Smallest approx. 50x15x5mm (lxwxh) Translated with DeepL.com (free version)