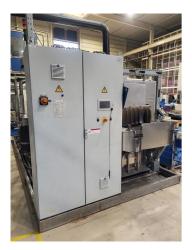

# **Washing Machine - continuous**

49661

Brand: Model: YoM, approx.: Reconditioned: Controls: LPW POWERLINE 600T2 2015 used electronic controls

| Surface Treatment, usable Process Space / Zone |         |
|------------------------------------------------|---------|
| length:                                        | 6000 mm |
| width:                                         | 625 mm  |
| Dimensions / weights                           |         |
| space requirements -left/right-:               | 6000 mm |
| space requirements -front/back-:               | 2655 mm |
| total height:                                  | 2400 mm |
| total weight approx .:                         | 5000 kg |
| Electrical specifications                      |         |
| total power consumption:                       | 125 kW  |
| mains voltage:                                 | 400 V   |
| mains frequency:                               | 50 Hz   |