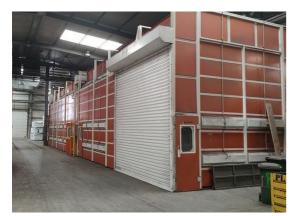

#### Additional Information:

Painting Cabinet. The inner dimensions are  $22 \times 5.5 \times 4.75$  meters.

It has a complete suction and heating system. Very little usage.

They also have two mobile elevated platforms on the sides for painting from a height.