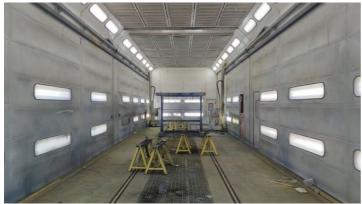

#### Additional Information:

Painting Cabinet. The inner dimensions are  $22 \times 5.5 \times 4.75$  meters.

It has a complete suction and heating system. Very little usage.

They also have two mobile elevated platforms on the sides for painting from a height.