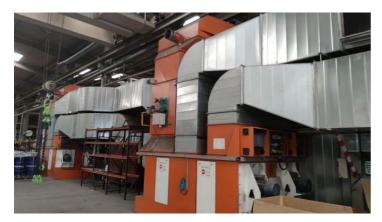

#### Additional Information:

Painting Cabinet. The inner dimensions are  $22 \times 5.5 \times 4.75$  meters.

It has a complete suction and heating system. Very little usage.

They also have two mobile elevated platforms on the sides for painting from a height.