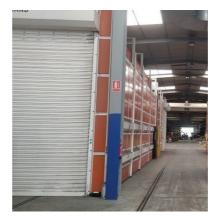

#### Additional Information:

Painting Cabinet. The inner dimensions are  $22 \times 5.5 \times 4.75$  meters.

It has a complete suction and heating system. Very little usage.

They also have two mobile elevated platforms on the sides for painting from a height.