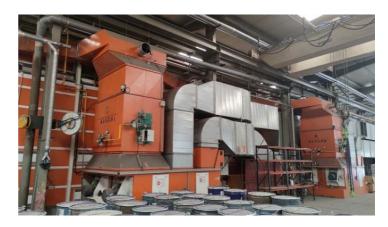

#### Additional Information:

Painting Cabinet. The inner dimensions are  $22 \times 5.5 \times 4.75$  meters.

It has a complete suction and heating system. Very little usage.

They also have two mobile elevated platforms on the sides for painting from a height.