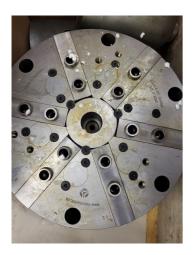

#### **Additional Information:**

Precision air chuck Ø240mm (Type 9-500-6QC)

Technology: APC

Repeatability approx. 0.0015

Jaw stroke 12mm

concentricity: approx. 0.005 mm

base jaw DRM 134-182mm

- as new unused air chuck

Equipment:

- Jaw Ø 174 - 182mm

Use of a high-precision pneumatic pull-down chuck with special jaws and workpiece stop. To ensure accuracy during jaw change and to realize the required set-up times, the chuck is equipped with the QC precision jaw change system. Replaceable module pins in the hardened special jaws take over the task of secure tooth flank contact.