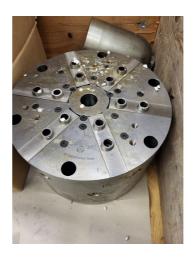

#### **Additional Information:**

Precision air chuck Ø240mm (Type 9-500-6QC)

Technology: APC

Repeatability approx. 0.0015

Jaw stroke 12mm

concentricity: approx. 0.005 mm

base jaw DRM 134-182mm

- as new unused air chuck

Equipment:

- Jaw Ø 174 - 182mm

Use of a high-precision pneumatic pull-down chuck with special jaws and workpiece stop. To ensure accuracy during jaw change and to realize the required set-up times, the chuck is equipped with the QC precision jaw change system. Replaceable module pins in the hardened special jaws take over the task of secure tooth flank contact.